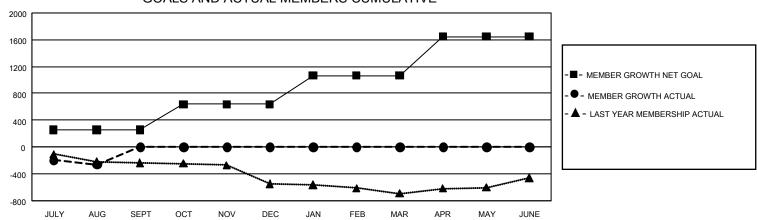

## GOALS AND ACTUAL MEMBERS CUMULATIVE

| DROPPED CLUBS: 5 |     | 27 CLUBS OF 504 ADDED 1 OR MORE<br>NEW MEMBERS | GENDER DISTRIBUTION             |                |       |
|------------------|-----|------------------------------------------------|---------------------------------|----------------|-------|
|                  |     | NEW MEMBER (6                                  | MALE                            | 8,178 (53.89%) |       |
|                  |     |                                                | FEMALE                          | 6,998 (46.11%) |       |
| DROPPED MEMBERS  |     |                                                |                                 |                |       |
| DECEASED         | 26  | CLICK HERE FOR CUMULATIVE                      | TOTAL FAMILY UNIT MEMBERS       |                | 7,876 |
| CLUB CANCELLED 0 |     | MEMBERSHIP DATA                                |                                 |                |       |
| OTHER            | 293 |                                                | FAMILY MEMBERS PAYING HALF DUES |                | 4,015 |
| TOTAL            | 319 |                                                |                                 |                |       |

## GMT Constitutional Area 3, Group H

REPORT DOES NOT INCLUDE CLUBS IN UNDISTRICTED AREAS.

| Clubs         |               |             |               | Members               |                        |                         |                                                    |  |
|---------------|---------------|-------------|---------------|-----------------------|------------------------|-------------------------|----------------------------------------------------|--|
|               | RESULTS FOR   | R 2020-2021 |               | RESULTS FOR 2020-2021 |                        |                         |                                                    |  |
| QUARTER       | NEW CLUB GOAL | NEW CLUBS   | DROPPED CLUBS | QUARTER MEMB          | BER GROWTH NET<br>GOAL | MEMBER GROWTH<br>ACTUAL | DROPPED<br>MEMBERS ACTUAL<br>(including transfers) |  |
| JULY/AUG/SEPT | 6             | 0           | 5             | JULY/AUG/SEPT         | 256                    | 68                      | 319                                                |  |
| OCT/NOV/DEC   | 3             | 0           | 0             | OCT/NOV/DEC           | 380                    | 0                       | 0                                                  |  |
| JAN/FEB/MAR   | 6             | 0           | 0             | JAN/FEB/MAR           | 430                    | 0                       | 0                                                  |  |
| APR/MAY/JUNE  | 15            | 0           | 0             | APR/MAY/JUNE          | 583                    | 0                       | 0                                                  |  |