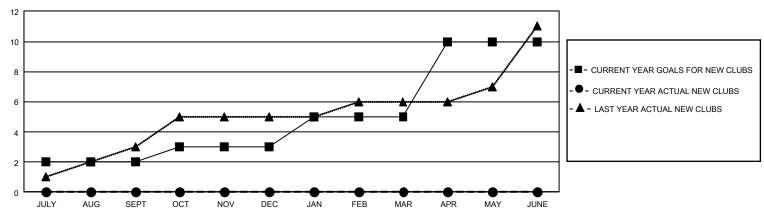

## GOALS AND ACTUAL NEW CLUBS CUMULATIVE

## GMT Constitutional Area 3, Group H

REPORT DOES NOT INCLUDE CLUBS IN UNDISTRICTED AREAS.

| Clubs         |               |             |               | Members               |                        |                         |                                                    |  |
|---------------|---------------|-------------|---------------|-----------------------|------------------------|-------------------------|----------------------------------------------------|--|
|               | RESULTS FOR   | R 2020-2021 |               | RESULTS FOR 2020-2021 |                        |                         |                                                    |  |
| QUARTER       | NEW CLUB GOAL | NEW CLUBS   | DROPPED CLUBS | QUARTER MEMB          | BER GROWTH NET<br>GOAL | MEMBER GROWTH<br>ACTUAL | DROPPED<br>MEMBERS ACTUAL<br>(including transfers) |  |
| JULY/AUG/SEPT | 6             | 0           | 5             | JULY/AUG/SEPT         | 256                    | 68                      | 319                                                |  |
| OCT/NOV/DEC   | 3             | 0           | 0             | OCT/NOV/DEC           | 380                    | 0                       | 0                                                  |  |
| JAN/FEB/MAR   | 6             | 0           | 0             | JAN/FEB/MAR           | 430                    | 0                       | 0                                                  |  |
| APR/MAY/JUNE  | 15            | 0           | 0             | APR/MAY/JUNE          | 583                    | 0                       | 0                                                  |  |